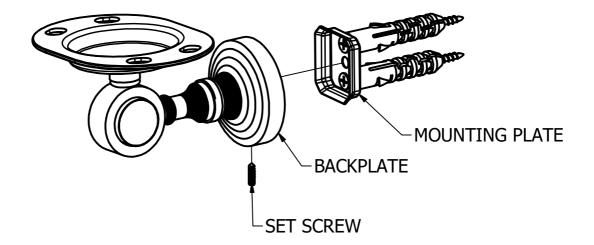

## Step2: Attach Bracket to Mounting Plate

Place bracket on mounting plate and secure by tightening set screw as shown below.