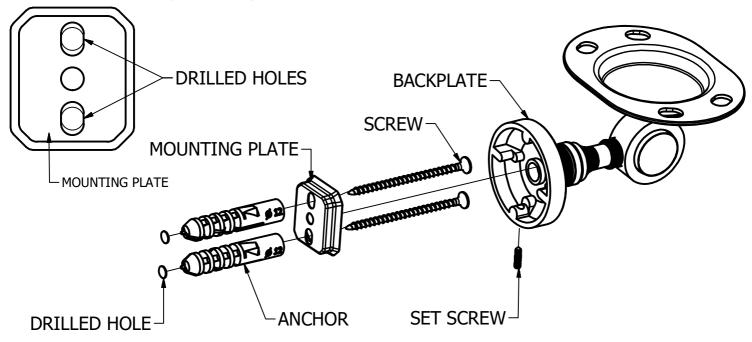

## (Step1: Drill Holes in Wall for screws or screw anchors and attached Mounting plate to Wall

Determine your desired location for installation and make a mark for the location of the mounting plate. Remove mounting plate from backplate by loosening set screw in backplate as pictured below. Place center hole of mounting plate over mark made above. Make 2 marks where mounting screws will be placed as shown below. Drill hole at each of the marks. (You may substitute other style mounting anchors or screws if desired). Place anchors into the holes made. Place mounting plate over holes and secure to mounting surface using screws as shown below.